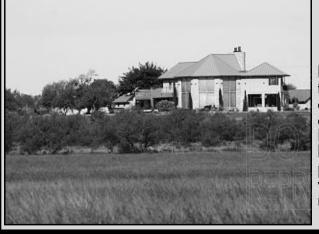

## 1,237+/- Acres JRB Ranch

**Coleman County** 

Premier, high quality hunting ranch with scenic terrain and impressive views. Located 8 miles South of Coleman on FM 1026. Prime wildlife habitat for quail, deer, turkey and significant dove populations. No expense was spared on the 5,530 sq. ft. lodge and fully equipped barn, both accessed by private asphalt road. There are 9 stock tanks, rural water, dog kennels and much more. This ranch is ready to go and priced to sell! \$2,395 per acre (\$2,962,615)